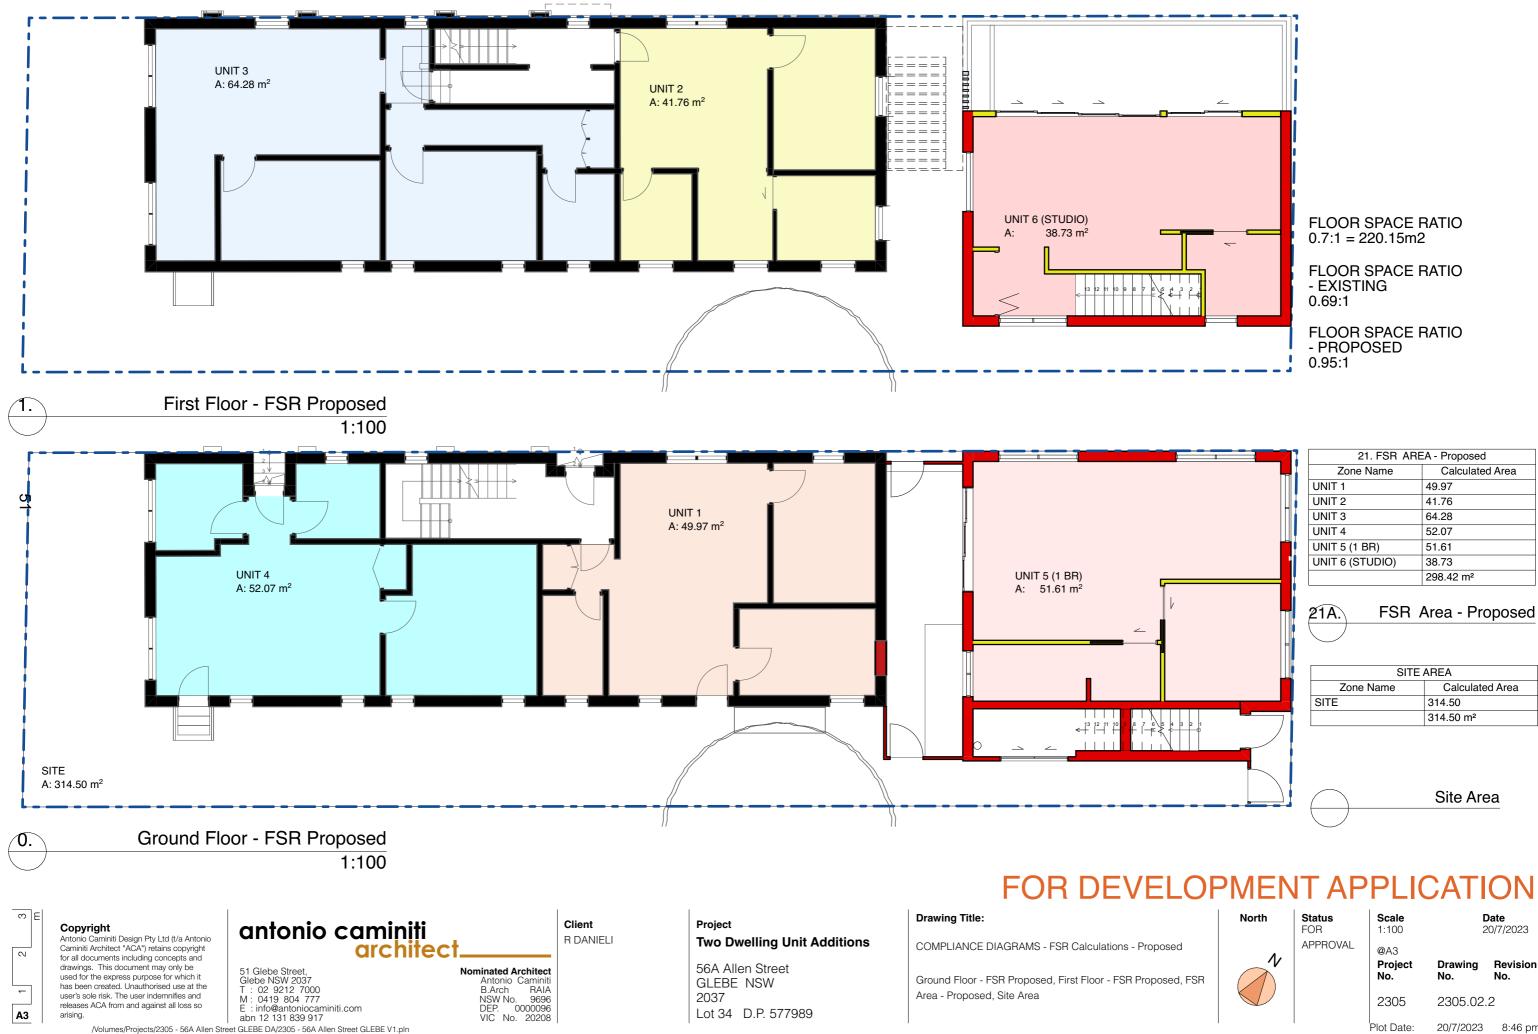

### FLOOR SPACE RATIO 0.7:1 = 220.15m2

FLOOR SPACE RATIO - EXISTING 0.69:1

| 22. FSR A | REA - Existing        |
|-----------|-----------------------|
| Zone Name | Calculated Area       |
| UNIT 1    | 49.97                 |
| UNIT 2    | 41.76                 |
| UNIT 3    | 64.28                 |
| UNIT 4    | 52.07                 |
| UTILITY   | 7.84                  |
|           | 215.92 m <sup>2</sup> |
|           |                       |
|           | R Area - Existing     |
|           | EAREA                 |
| Zone Name | Calculated Area       |
| <br>SITE  | 314.50                |
|           | 314.50 m <sup>2</sup> |
|           |                       |
| $\frown$  | Site Area             |

2305

2305.02.1

Plot Date:

| 21. FSR AREA - Proposed |                       |  |
|-------------------------|-----------------------|--|
| Zone Name               | Calculated Area       |  |
| UNIT 1                  | 49.97                 |  |
| UNIT 2                  | 41.76                 |  |
| UNIT 3                  | 64.28                 |  |
| UNIT 4                  | 52.07                 |  |
| UNIT 5 (1 BR)           | 51.61                 |  |
| UNIT 6 (STUDIO)         | 38.73                 |  |
|                         | 298.42 m <sup>2</sup> |  |

| SITE AREA |                       |  |
|-----------|-----------------------|--|
| Zone Name | Calculated Area       |  |
| SITE      | 314.50                |  |
|           | 314.50 m <sup>2</sup> |  |