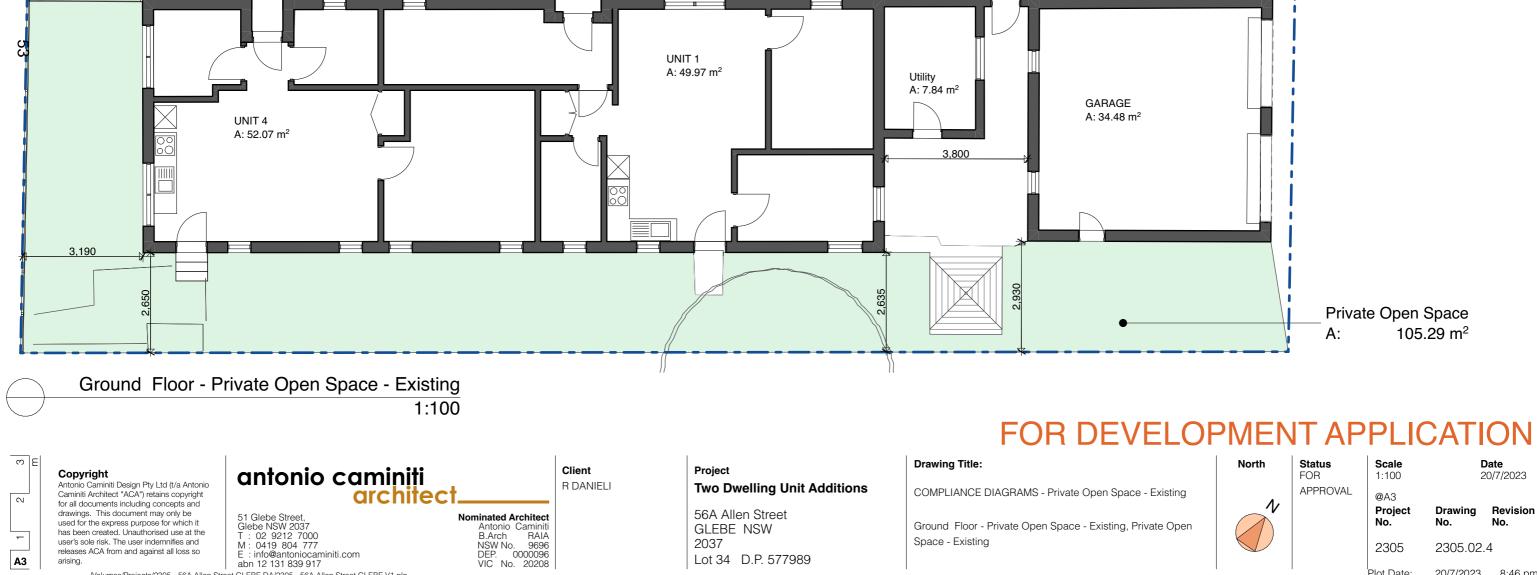

| Private Open S                | Space - Existing      |  |  |  |
|-------------------------------|-----------------------|--|--|--|
| Zone Name                     | Calculated Area       |  |  |  |
| Private Open Space            | 105.29                |  |  |  |
|                               | 105.29 m <sup>2</sup> |  |  |  |
| Private Open Space - Existing |                       |  |  |  |
|                               |                       |  |  |  |

/Volumes/Projects/2305 - 56A Allen Street GLEBE DA/2305 - 56A Allen Street GLEBE V1.pln

No.

2305.02.4

Plot Date:

Plot Date: