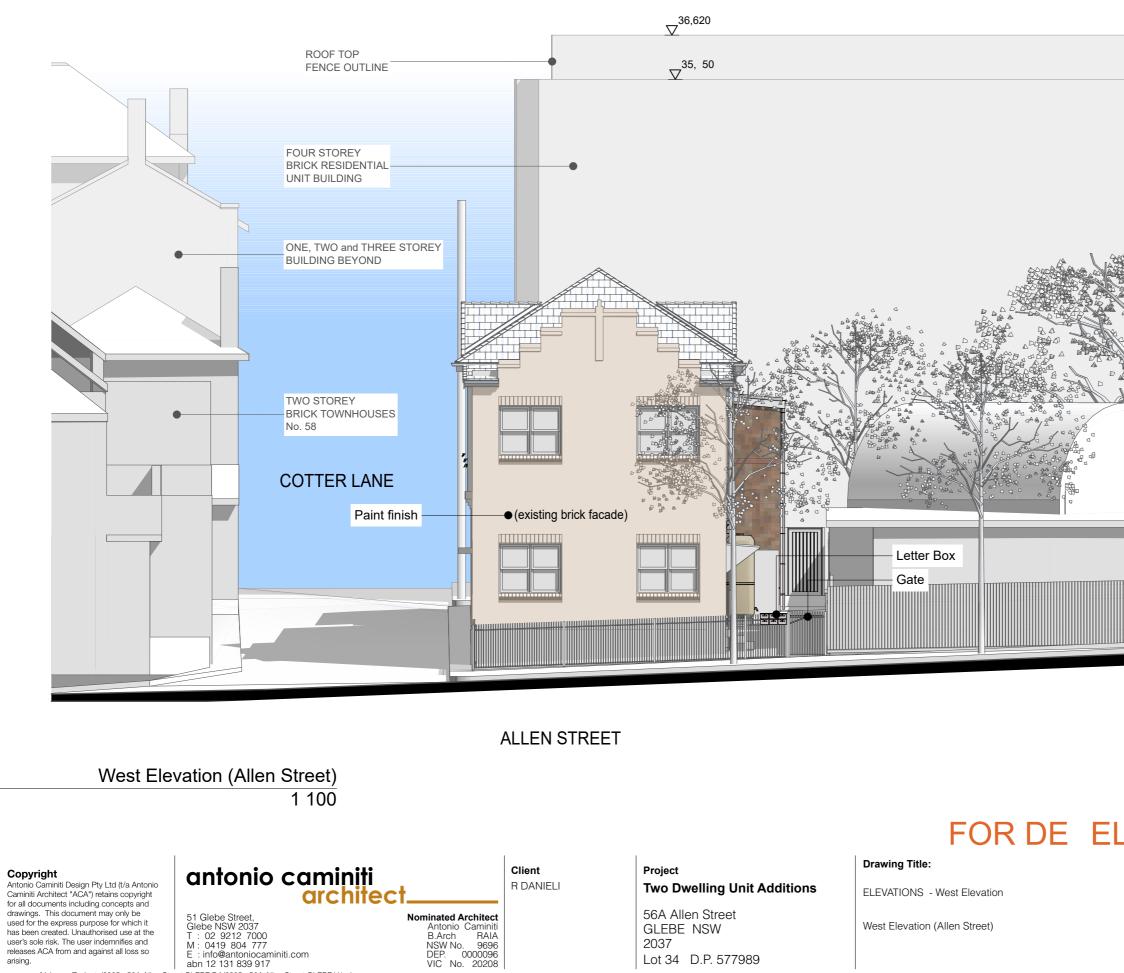

# FOR DE ELOPMENT APPLICATION

### North

Status FOR APPROVAL Scale 1:100 @A3

Project No.

2305

Drawing Revision No.

No.

Date

20/7/2023

2305.06.1

Plot Date:

20/7/2023 8:57 pm

Plot Date:

8:57 pm

mΕ **Copyright** Antonio Caminiti Design Pty Ltd (t/a Antonio Caminiti Architect "ACA") retains copyright for all documents including concepts and drawings. This document may only be

### Drawing Title:

ELEVATIONS - East Elevation

East Elevation (Allen Lane)

69

E-03

N

-

A3