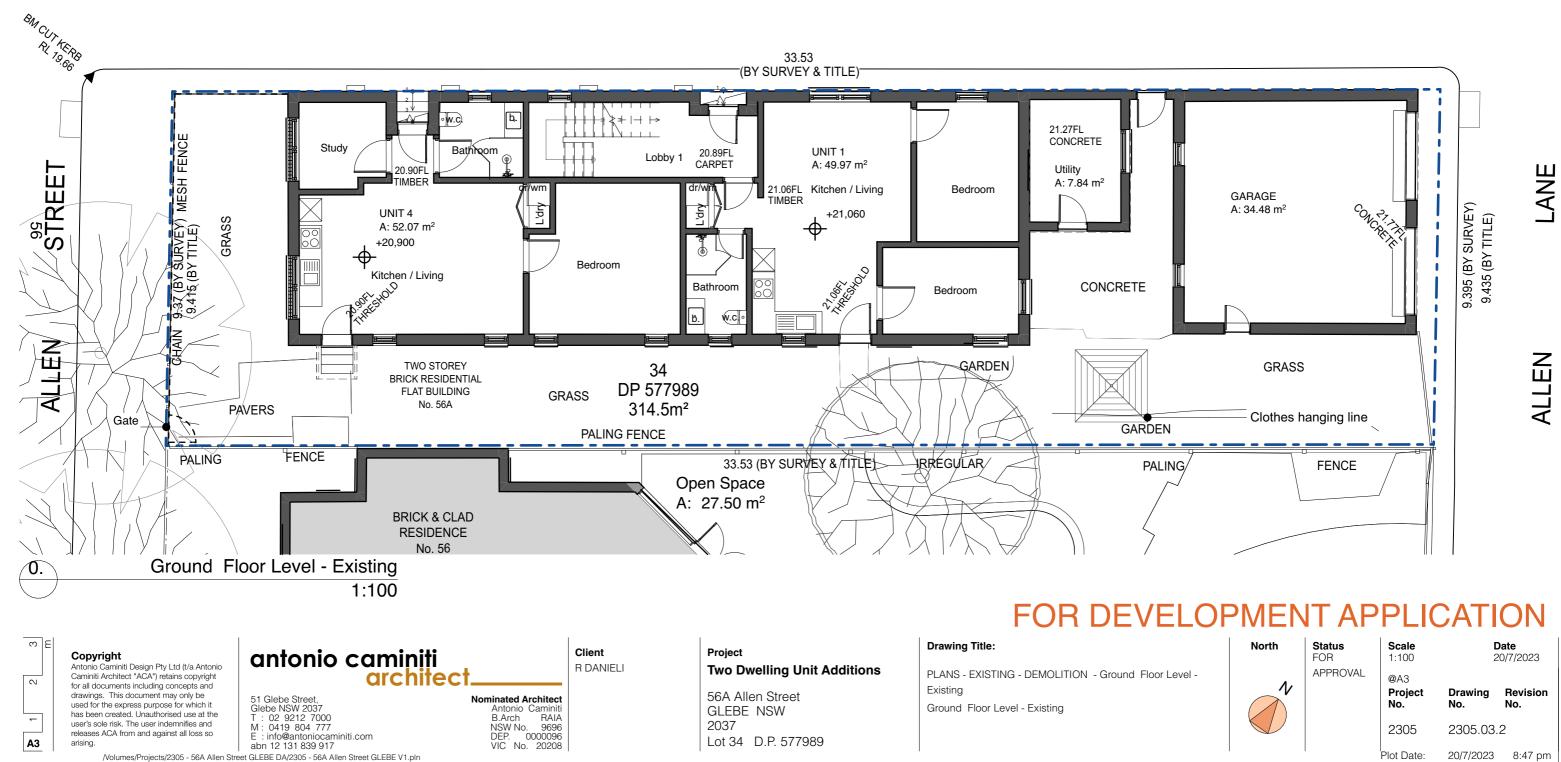

### FLOOR SPACE RATIO 0.7:1 = 220.15m2

FLOOR SPACE RATIO - EXISTING 0.69:1

| 22. FSR A | REA - Existing        |
|-----------|-----------------------|
| Zone Name | Calculated Area       |
| UNIT 1    | 49.97                 |
| UNIT 2    | 41.76                 |
| UNIT 3    | 64.28                 |
| UNIT 4    | 52.07                 |
| UTILITY   | 7.84                  |
|           | 215.92 m <sup>2</sup> |
|           |                       |
|           | R Area - Existing     |
|           | EAREA                 |
| Zone Name | Calculated Area       |
| <br>SITE  | 314.50                |
|           | 314.50 m <sup>2</sup> |
|           |                       |
| $\frown$  | Site Area             |