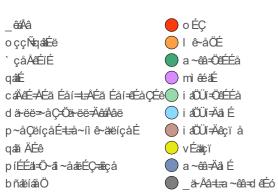

### `çäçìê≐çÇÉ=J=a.^

с С

N

-

^P

arising.

clro=pqlobv \_of`h=obpfabkqf^i rkfq=\_rfiafkd

\_çìåÇ~êó≠áåÉ