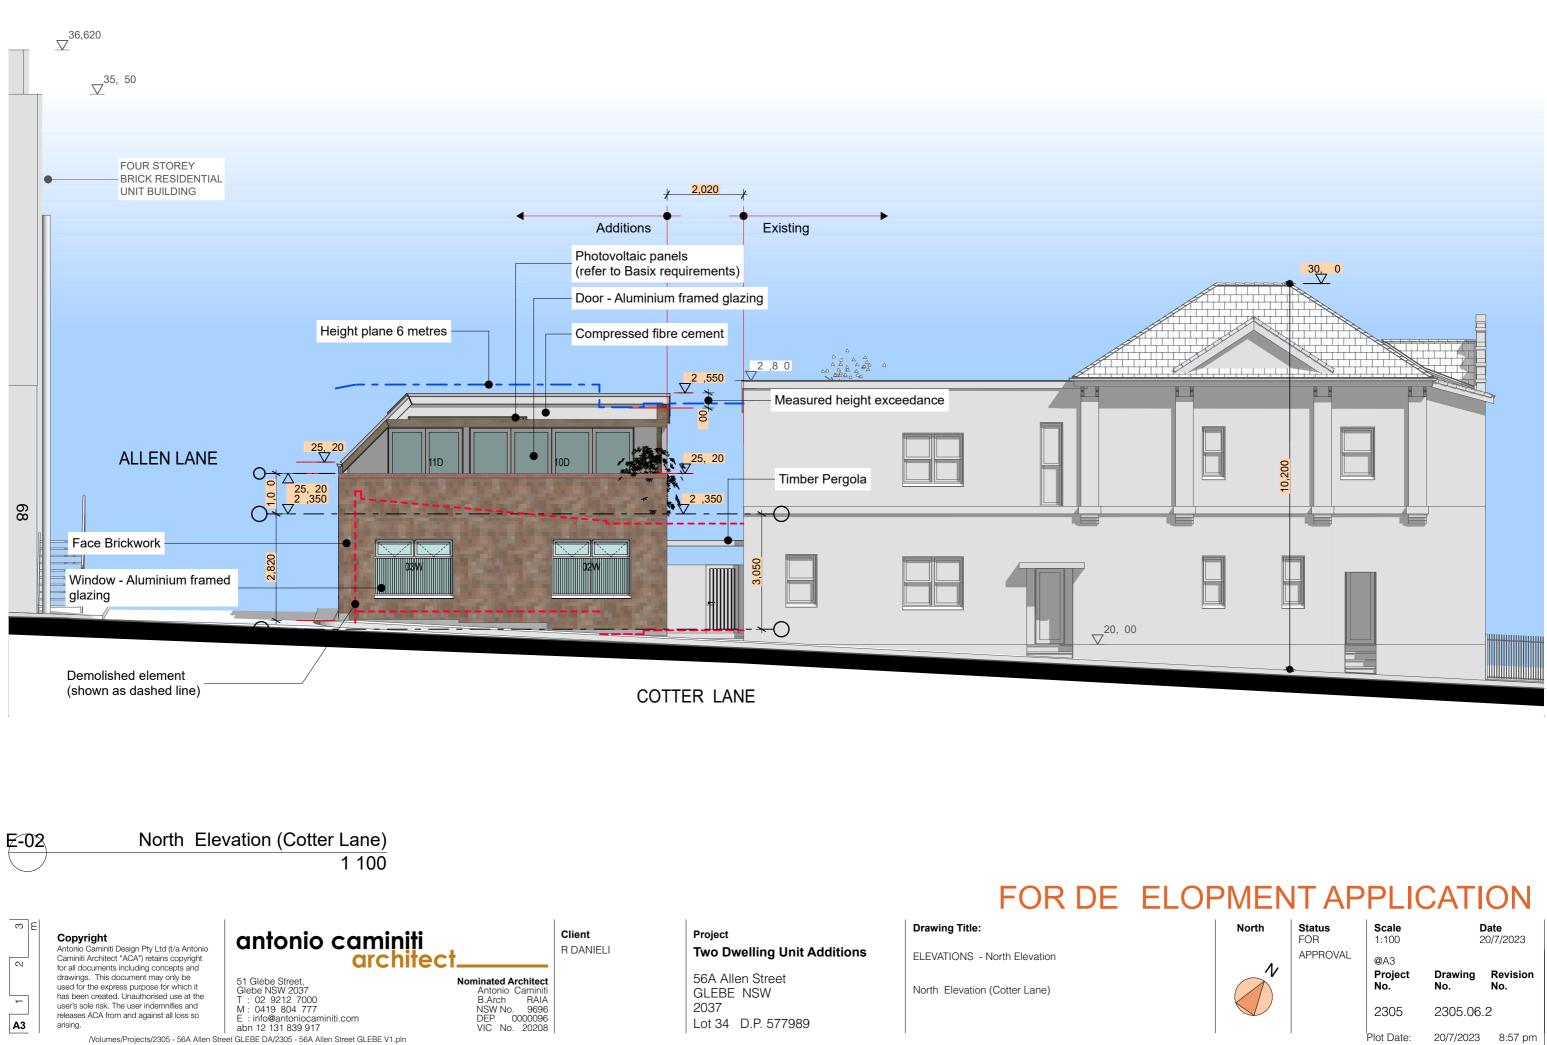

# FOR DEVELOPMENT APPLICATION

### North

Status FOR APPROVAL

Scale 1:100

@A3 Project No.

Drawing Revision No.

No.

20/7/2023

Date

2305

2305.02.1

Plot Date:

| 21. FSR AREA - Proposed |                       |  |
|-------------------------|-----------------------|--|
| Zone Name               | Calculated Area       |  |
| UNIT 1                  | 49.97                 |  |
| UNIT 2                  | 41.76                 |  |
| UNIT 3                  | 64.28                 |  |
| UNIT 4                  | 52.07                 |  |
| UNIT 5 (1 BR)           | 51.61                 |  |
| UNIT 6 (STUDIO)         | 38.73                 |  |
|                         | 298.42 m <sup>2</sup> |  |