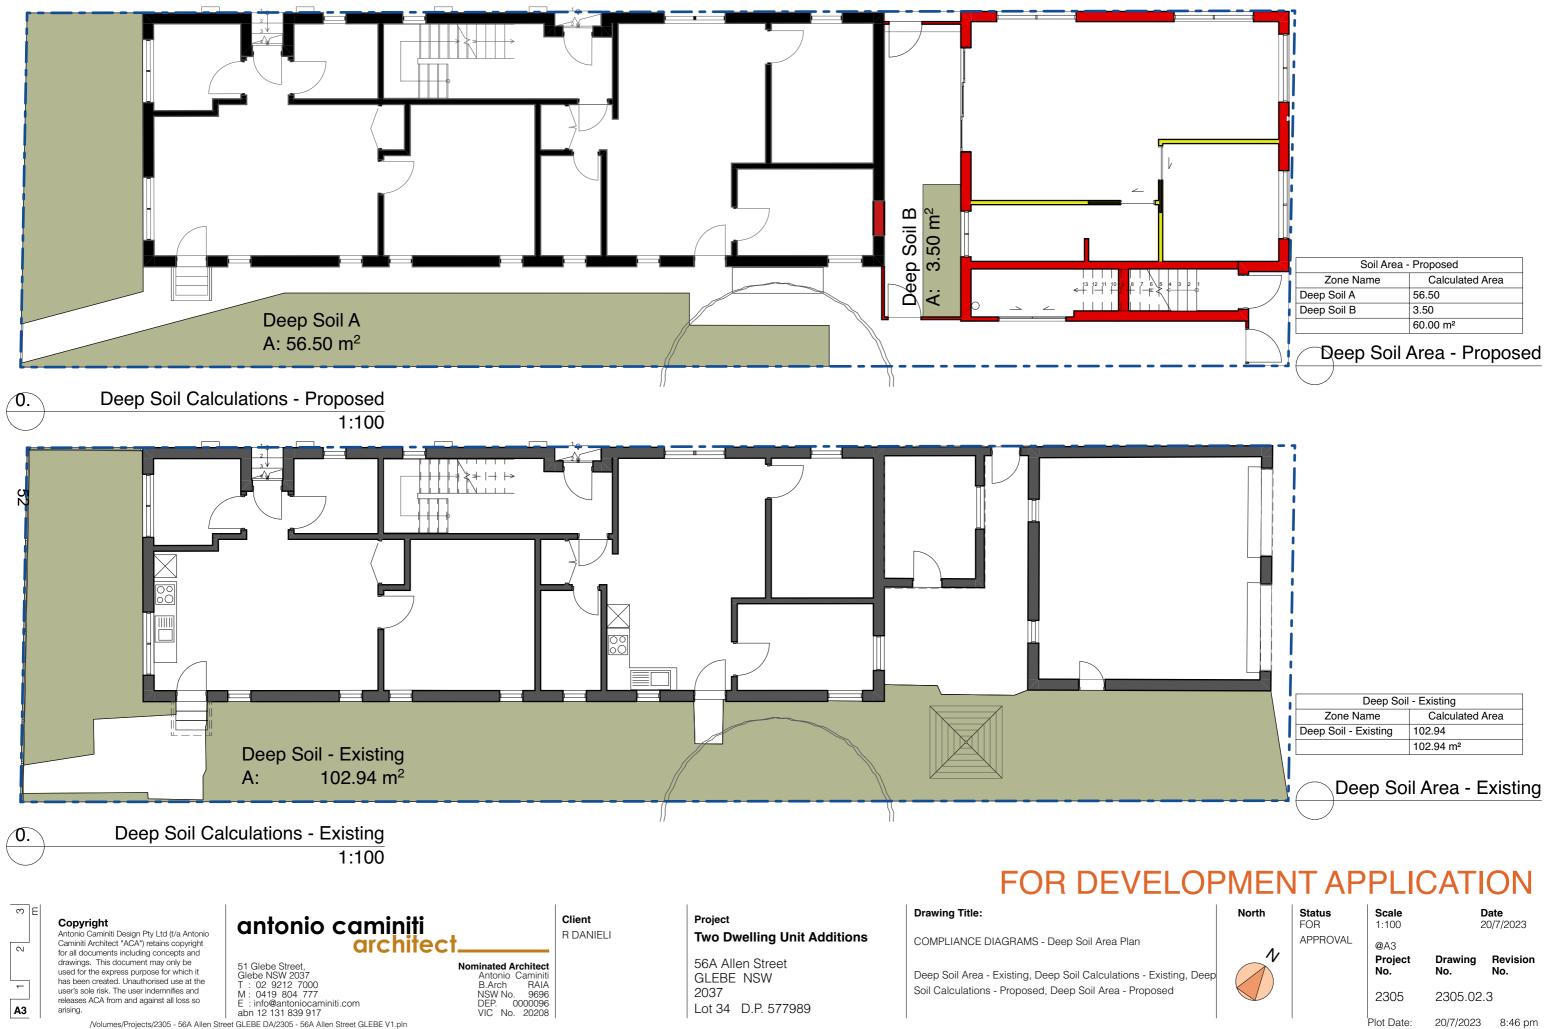

Plot Date:

| Soil Area   | - Proposed           |
|-------------|----------------------|
| Zone Name   | Calculated Area      |
| Deep Soil A | 56.50                |
| Deep Soil B | 3.50                 |
|             | 60.00 m <sup>2</sup> |
| Deep Soil   | Area - Proposed      |
|             |                      |