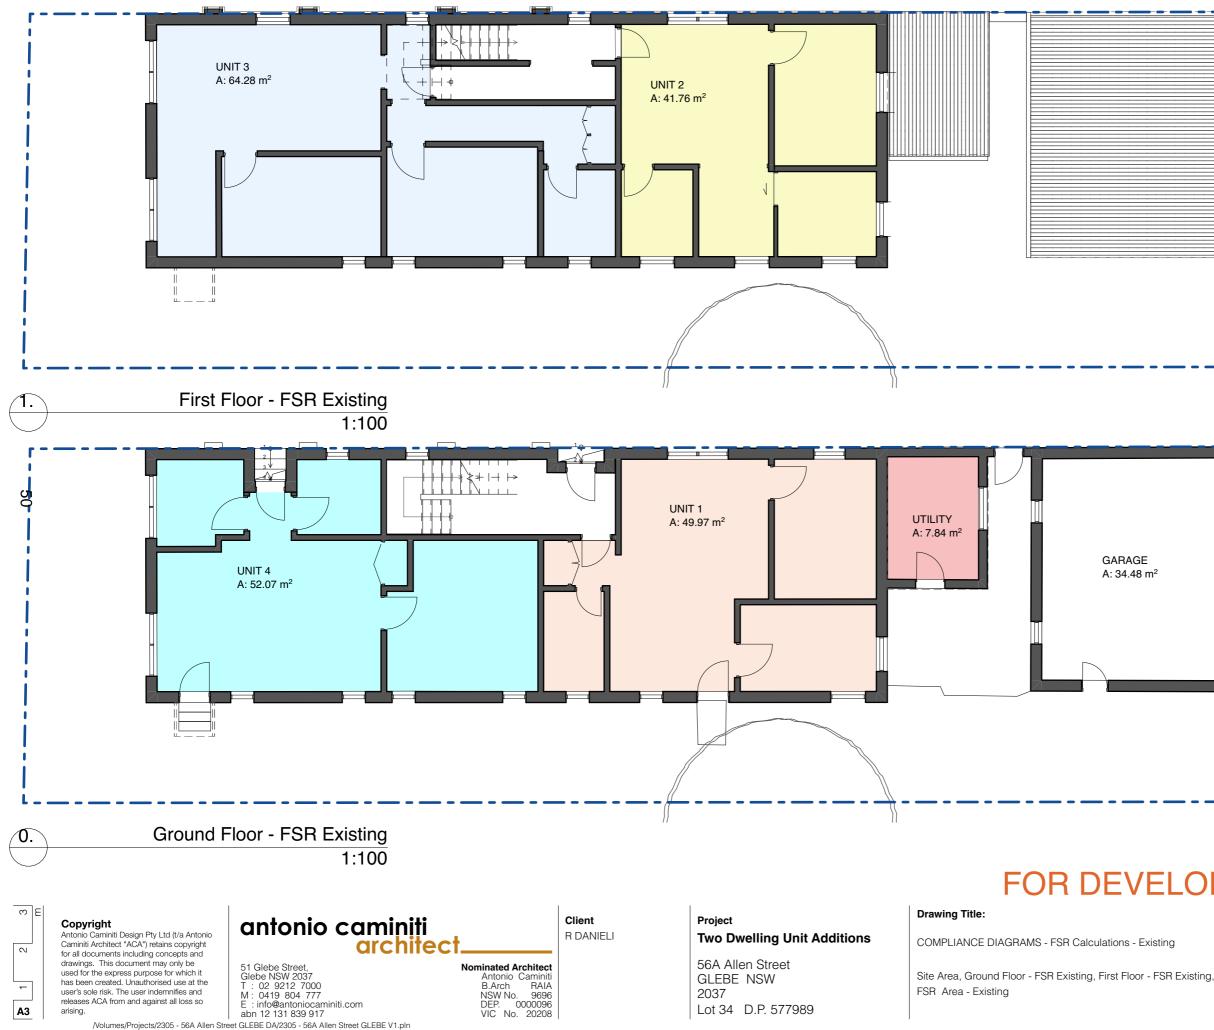

### FLOOR SPACE RATIO 0.7:1 = 220.15m2

FLOOR SPACE RATIO - EXISTING 0.69:1

| 22. FSR A | REA - Existing        |
|-----------|-----------------------|
| Zone Name | Calculated Area       |
| UNIT 1    | 49.97                 |
| UNIT 2    | 41.76                 |
| UNIT 3    | 64.28                 |
| UNIT 4    | 52.07                 |
| UTILITY   | 7.84                  |
|           | 215.92 m <sup>2</sup> |
|           |                       |
|           | R Area - Existing     |
|           | EAREA                 |
| Zone Name | Calculated Area       |
| <br>SITE  | 314.50                |
|           | 314.50 m <sup>2</sup> |
|           |                       |
| $\frown$  | Site Area             |