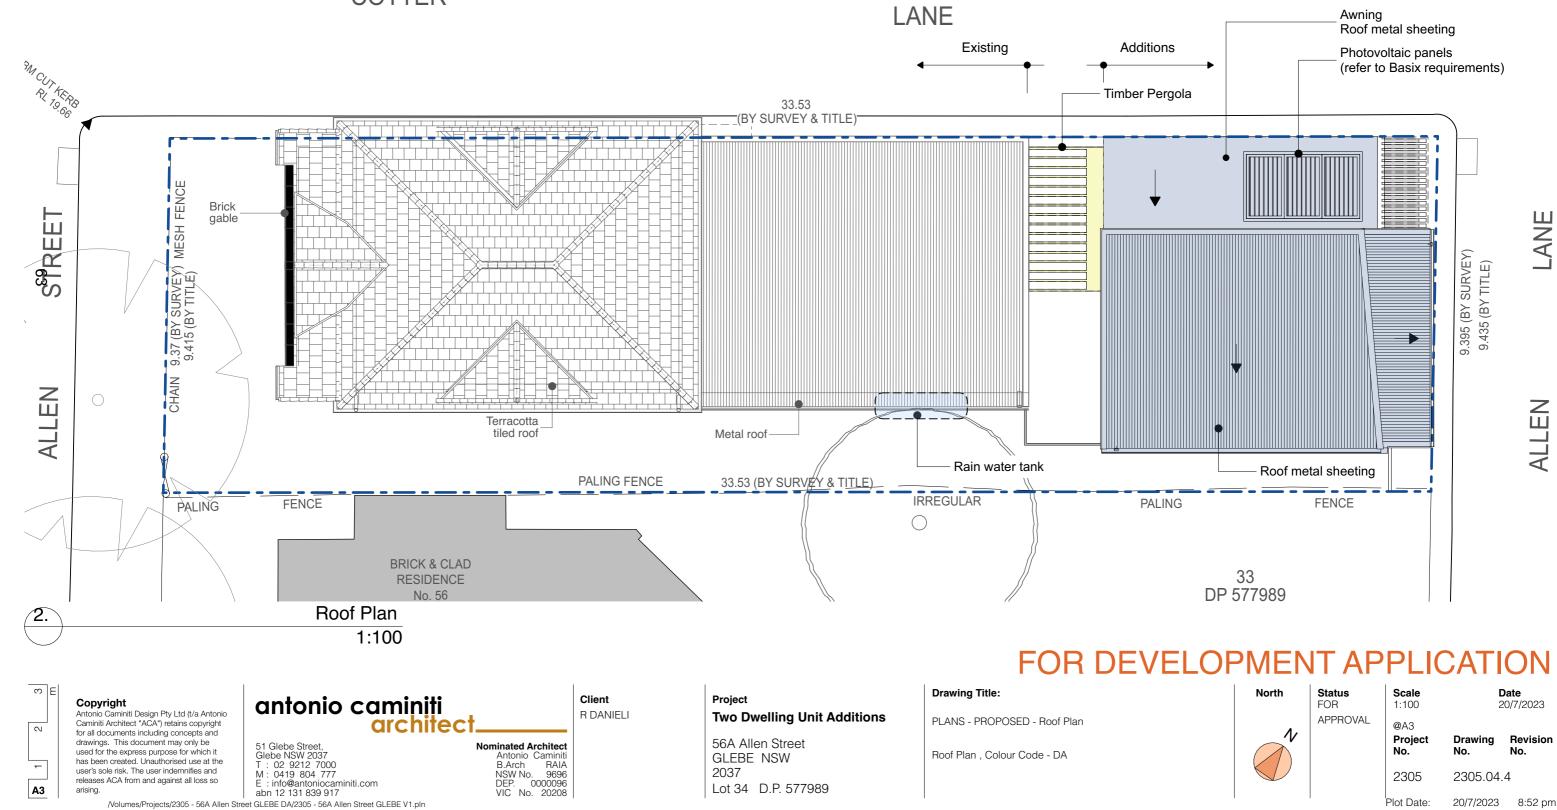

# Two Dwelling Unit Additions 56A Allen Street GLEBE NSW 2037

| DRAWING No. | DESCRIPTION                     | ISSUED | REMARK |
|-------------|---------------------------------|--------|--------|
| 2305.01.1   | Coverpage                       |        |        |
| 2305.01.2   | Location Plan                   |        |        |
| 2305.01.3   | Site Analsis Plan               |        |        |
| 2305.02.1   | FSR Calculations - Existing     |        |        |
| 2305.02.2   | FSR Calculations - Proposed     |        |        |
| 2305.02.3   | Deep Soil Area Plan             |        |        |
| 2305.02.4   | Private Open Space - Existing   |        |        |
| 2305.02.5   | Private Open Space - Proposed   |        |        |
| 2305.03.1   | Site - Roof Plan - Existing     |        |        |
| 2305.03.2   | Ground Floor Level - Existing   |        |        |
| 2305.03.3   | First Floor Level - Existing    |        |        |
| 2305.03.4   | Ground Floor Level - Demolition |        |        |
| 2305.03.5   | Roof Level - Demolition         |        |        |
| 2305.04.1   | Site Plan                       |        |        |
| 2305.04.2   | Ground Floor Plan               |        |        |
| 2305.04.3   | First Floor Plan                |        |        |
| 2305.04.4   | Roof Plan                       |        |        |
| 2305.05.1   | Section S-01                    |        |        |
| 2305.05.2   | Section S-02                    |        |        |
| 2305.05.3   | Section S-03                    |        |        |
| 2305.06.1   | West Elevation                  |        |        |
| 2305.06.2   | North Elevation                 |        |        |
| 2305.06.3   | East Elevation                  |        |        |
| 2305.06.4   | South Elevation                 |        |        |
| 2305.06.5   | Section - West Elevation        |        |        |
| 2305.07.1   | Material Selections             |        |        |
| 2305.08.1   | Stormwater Plan                 |        |        |
| 2305.09.1   | Landscape Plan                  |        |        |

Client R DANIELI

Project **Two Dwelling Unit Additions** 

56A Allen Street GLEBE NSW 2037 Lot 34 D.P. 577989

### North

Status FOR APPROVAL

Scale 1:100

@A3 Project No.

Drawing Revision No.

No.

20/7/2023

Date

2305

2305.02.1

Plot Date:

| 21. FSR AREA - Proposed |                       |  |
|-------------------------|-----------------------|--|
| Zone Name               | Calculated Area       |  |
| UNIT 1                  | 49.97                 |  |
| UNIT 2                  | 41.76                 |  |
| UNIT 3                  | 64.28                 |  |
| UNIT 4                  | 52.07                 |  |
| UNIT 5 (1 BR)           | 51.61                 |  |
| UNIT 6 (STUDIO)         | 38.73                 |  |
|                         | 298.42 m <sup>2</sup> |  |

No.

No.

2305

2305.04.2

Plot Date:

20/7/2023 8:52 pm

Plot Date:

8:52 pm