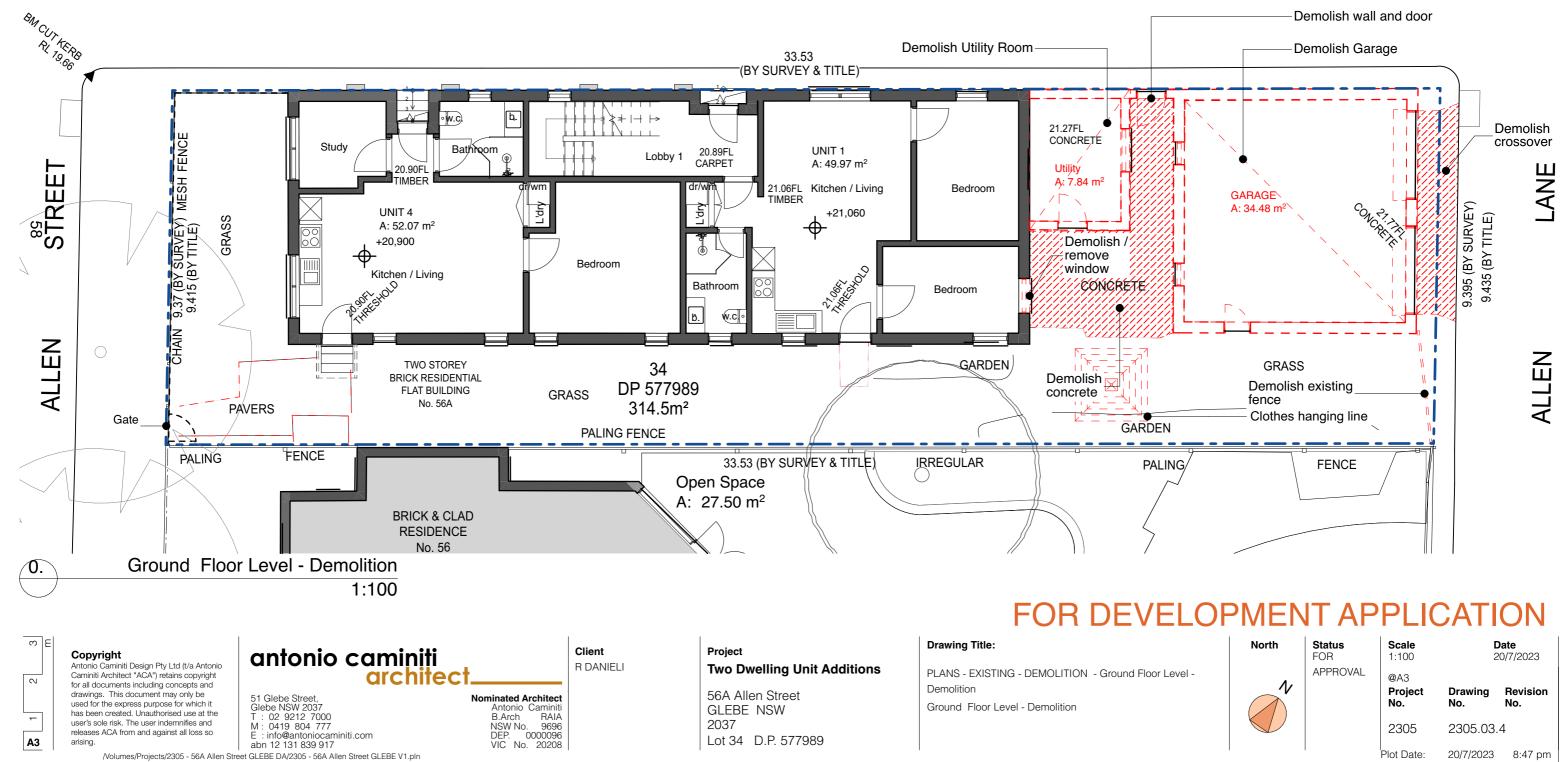

Soil B | 3.50                 |
|             | 60.00 m <sup>2</sup> |
| Deep Soil   | Area - Proposed      |
|             |                      |

| Private Open S                | Space - Existing      |  |  |  |
|-------------------------------|-----------------------|--|--|--|
| Zone Name                     | Calculated Area       |  |  |  |
| Private Open Space            | 105.29                |  |  |  |
|                               | 105.29 m <sup>2</sup> |  |  |  |
| Private Open Space - Existing |                       |  |  |  |
|                               |                       |  |  |  |

/Volumes/Projects/2305 - 56A Allen Street GLEBE DA/2305 - 56A Allen Street GLEBE V1.pln



No.

2305.02.4

Plot Date:



Plot Date:



### LANE





Plot Date:



### LANE









## LANE

Plot Date:

8:47 pm



## LANE





Plot Date:





GLEBE NSW

Lot 34 D.P. 577989

2037

/Volumes/Projects/2305 - 56A Allen Street GLEBE DA/2305 - 56A Allen Street GLEBE V1.pln

info@antoniocaminiti.com

abn 12 131 839 917

-

A3

arising.

user's sole risk. The user indemnifies and

releases ACA from and against all loss so

Antonio Caminiti B.Arch RAIA NSW No. 9696 DEP. 0000096

VIC No. 20208

Ground Floor Level , Colour Code - DA

No.

No.

2305

2305.04.2

Plot Date:

20/7/2023 8:52 pm





Plot Date:

8:52 pm







### Colour Code - DA

Plot Date:

| t/a Antonio<br>copyright                                              | antonio caminiti<br>architec                                                                                                     | t