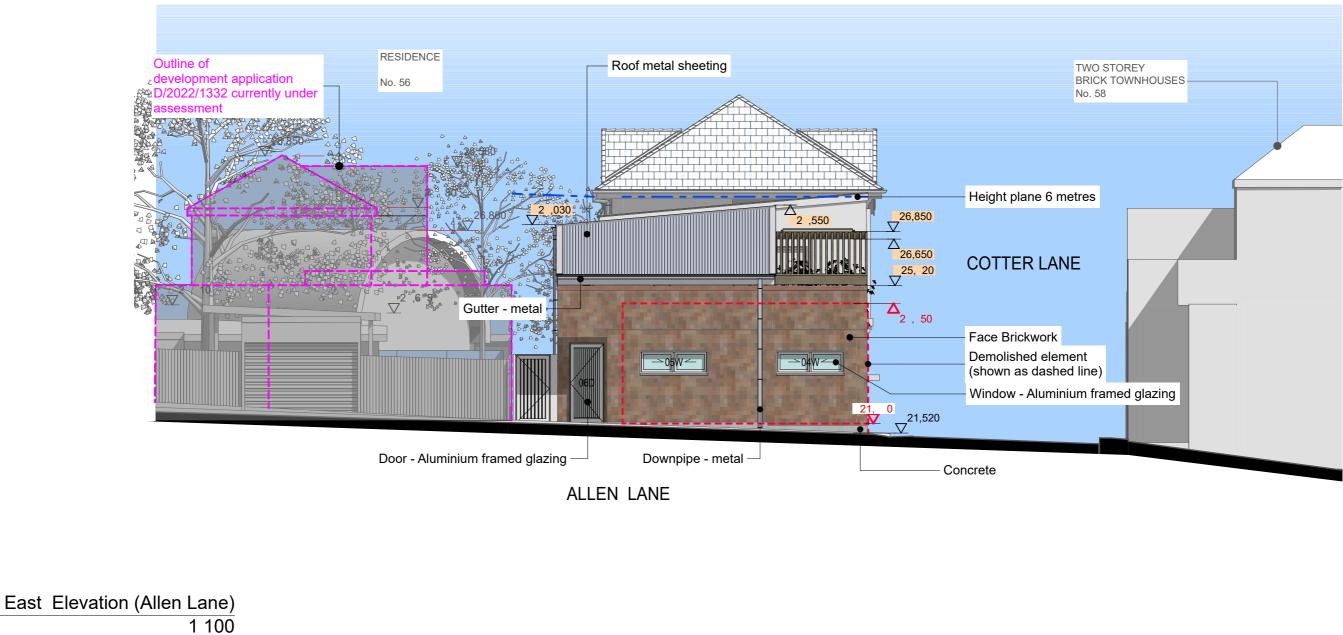

### Drawing Title:

ELEVATIONS - East Elevation

East Elevation (Allen Lane)

69

E-03

N

-

A3