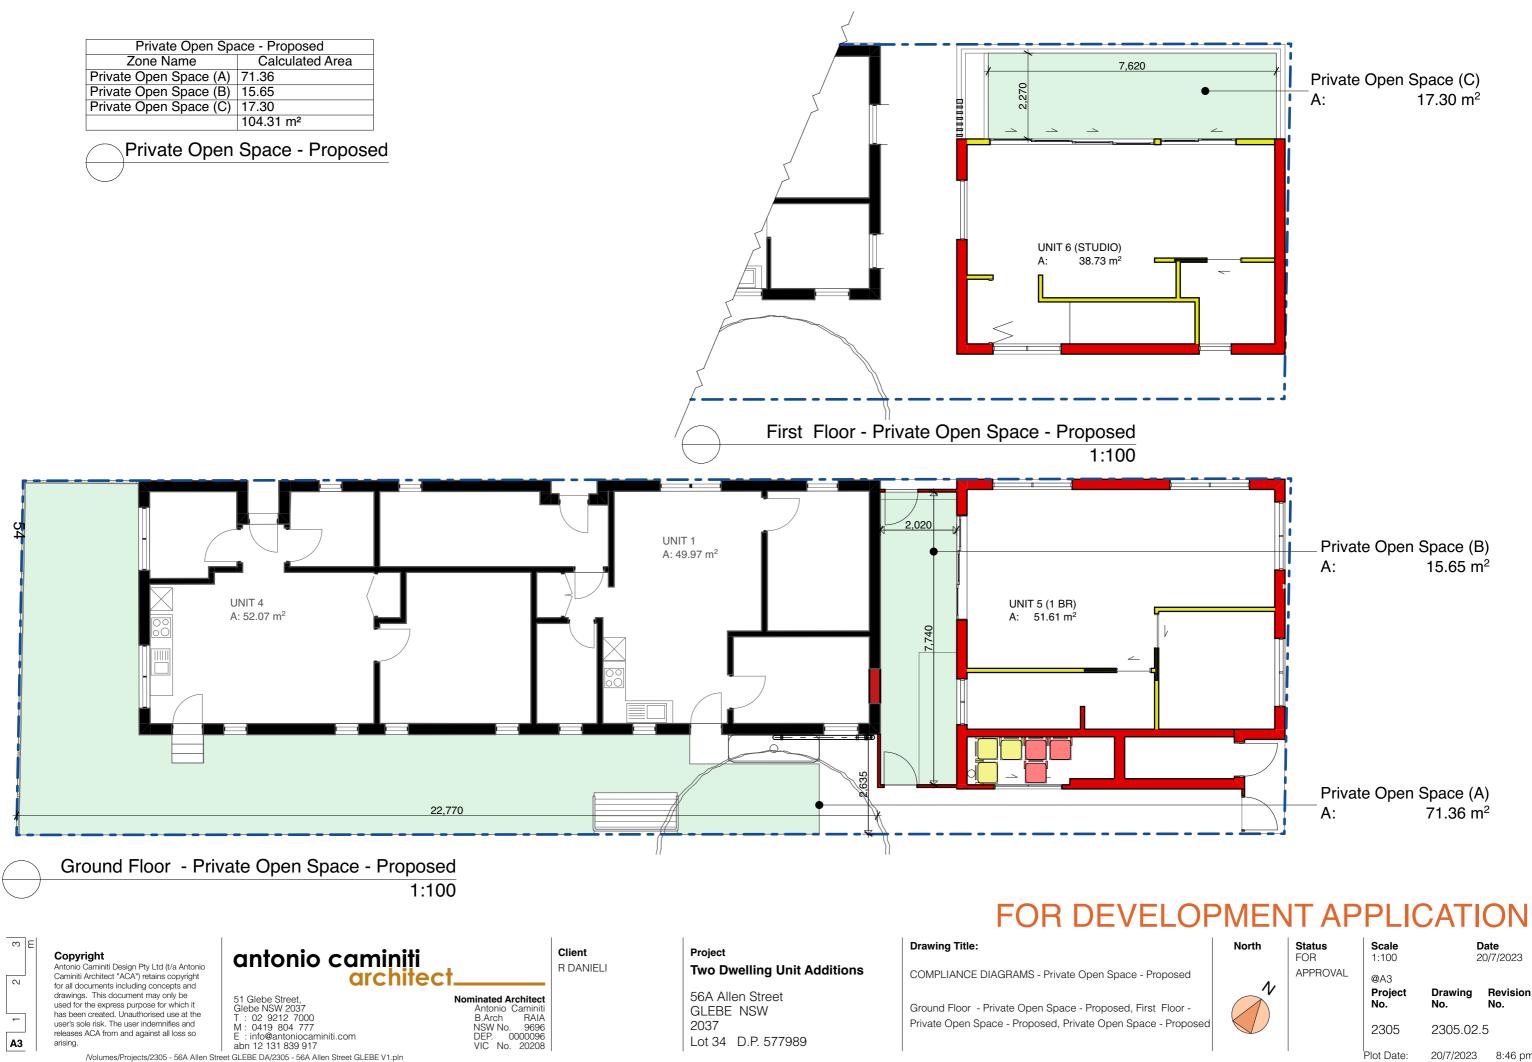

ed Area      |
| Deep Soil A | 56.50                |
| Deep Soil B | 3.50                 |
|             | 60.00 m <sup>2</sup> |
| Deep Soil   | Area - Proposed      |
|             |                      |

| Private Open S                | Space - Existing      |  |  |  |
|-------------------------------|-----------------------|--|--|--|
| Zone Name                     | Calculated Area       |  |  |  |
| Private Open Space            | 105.29                |  |  |  |
|                               | 105.29 m <sup>2</sup> |  |  |  |
| Private Open Space - Existing |                       |  |  |  |
|                               |                       |  |  |  |

/Volumes/Projects/2305 - 56A Allen Street GLEBE DA/2305 - 56A Allen Street GLEBE V1.pln



No.

2305.02.4

Plot Date:



Plot Date:



### LANE





Plot Date:



### LANE









## LANE

Plot Date:

8:47 pm



## LANE





Plot Date:





GLEBE NSW

Lot 34 D.P. 577989

2037

/Volumes/Projects/2305 - 56A Allen Street GLEBE DA/2305 - 56A Allen Street GLEBE V1.pln

info@antoniocaminiti.com

abn 12 131 839 917

-

A3

arising.

user's sole risk. The user indemnifies and

releases ACA from and against all loss so

Antonio Caminiti B.Arch RAIA NSW No. 9696 DEP. 0000096

VIC No. 20208

Ground Floor Level , Colour Code - DA

No.

No.

2305

2305.04.2

Plot Date:

20/7/2023 8:52 pm





Plot Date:

8:52 pm







### Colour Code - DA

Plot Date:

| t/a Antonio<br>copyright                                              | antonio caminiti<br>architec