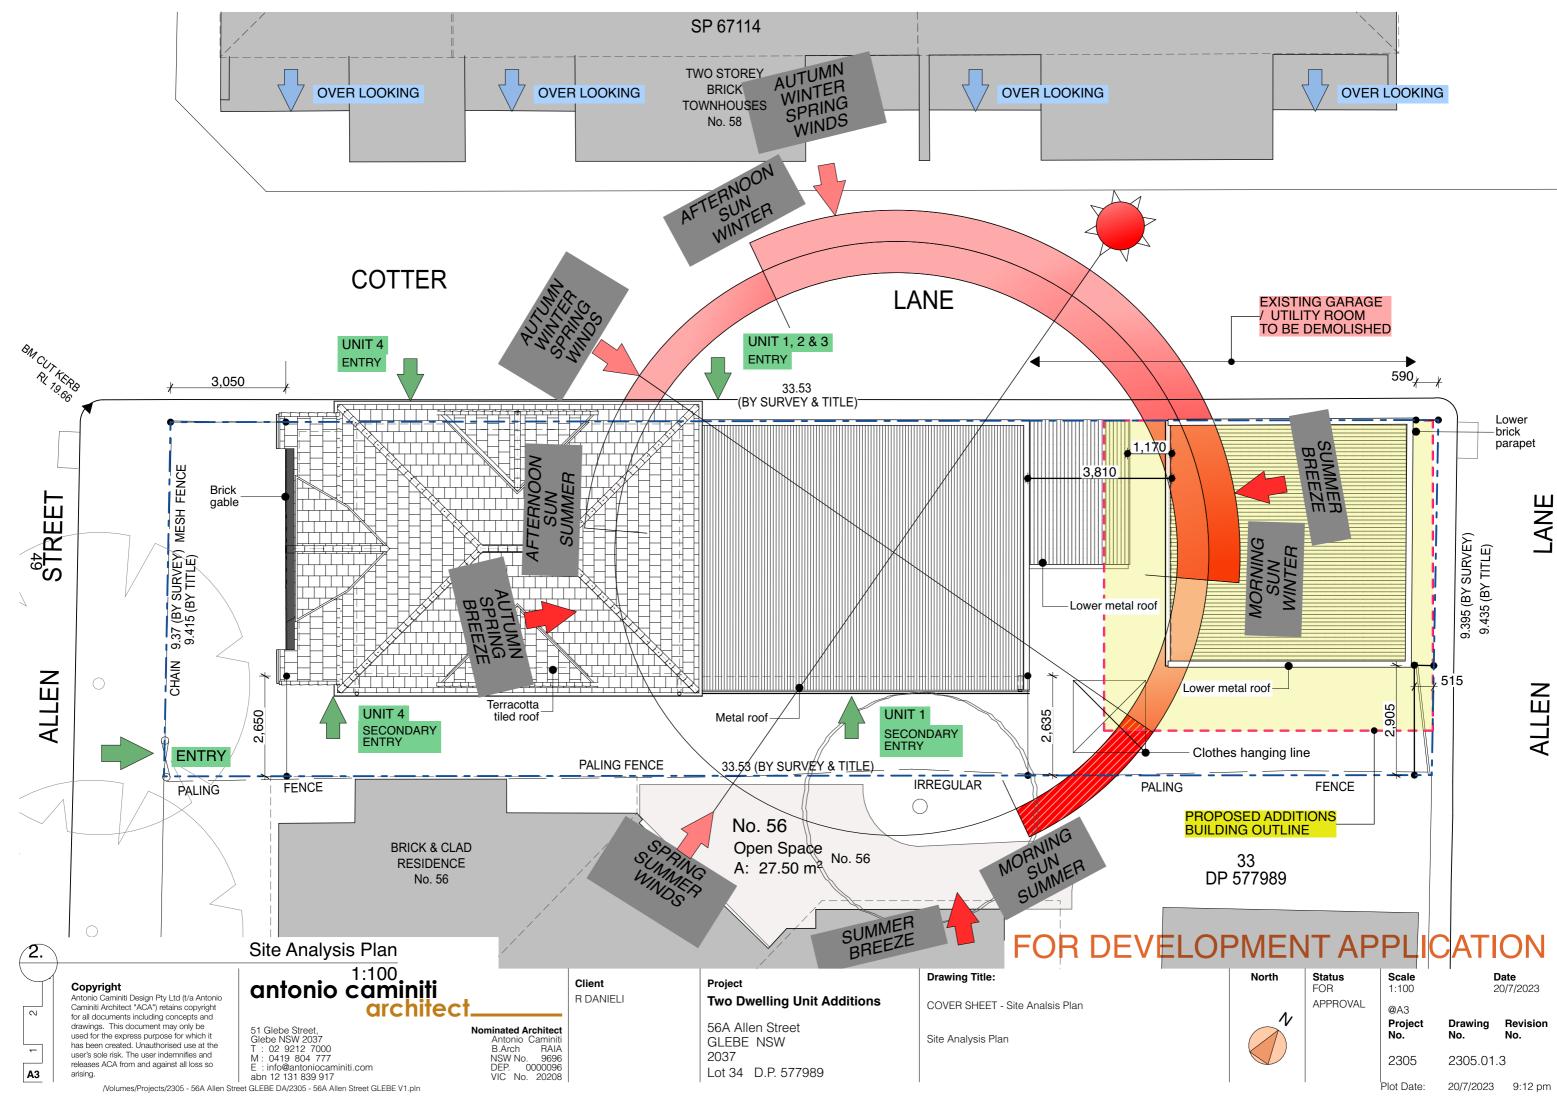

# Two Dwelling Unit Additions 56A Allen Street GLEBE NSW 2037

| DRAWING No. | DESCRIPTION                     | ISSUED | REMARK |
|-------------|---------------------------------|--------|--------|
| 2305.01.1   | Coverpage                       |        |        |
| 2305.01.2   | Location Plan                   |        |        |
| 2305.01.3   | Site Analsis Plan               |        |        |
| 2305.02.1   | FSR Calculations - Existing     |        |        |
| 2305.02.2   | FSR Calculations - Proposed     |        |        |
| 2305.02.3   | Deep Soil Area Plan             |        |        |
| 2305.02.4   | Private Open Space - Existing   |        |        |
| 2305.02.5   | Private Open Space - Proposed   |        |        |
| 2305.03.1   | Site - Roof Plan - Existing     |        |        |
| 2305.03.2   | Ground Floor Level - Existing   |        |        |
| 2305.03.3   | First Floor Level - Existing    |        |        |
| 2305.03.4   | Ground Floor Level - Demolition |        |        |
| 2305.03.5   | Roof Level - Demolition         |        |        |
| 2305.04.1   | Site Plan                       |        |        |
| 2305.04.2   | Ground Floor Plan               |        |        |
| 2305.04.3   | First Floor Plan                |        |        |
| 2305.04.4   | Roof Plan                       |        |        |
| 2305.05.1   | Section S-01                    |        |        |
| 2305.05.2   | Section S-02                    |        |        |
| 2305.05.3   | Section S-03                    |        |        |
| 2305.06.1   | West Elevation                  |        |        |
| 2305.06.2   | North Elevation                 |        |        |
| 2305.06.3   | East Elevation                  |        |        |
| 2305.06.4   | South Elevation                 |        |        |
| 2305.06.5   | Section - West Elevation        |        |        |
| 2305.07.1   | Material Selections             |        |        |
| 2305.08.1   | Stormwater Plan                 |        |        |
| 2305.09.1   | Landscape Plan                  |        |        |

20/7/2023

2305.01.1

20/7/2023 9:12 pm

Plot Date:

Location Plan/Satellite Imagery

mε

N

-

### Drawing Title:

COVER SHEET - Location Plan

Location Plan/Satellite Imagery