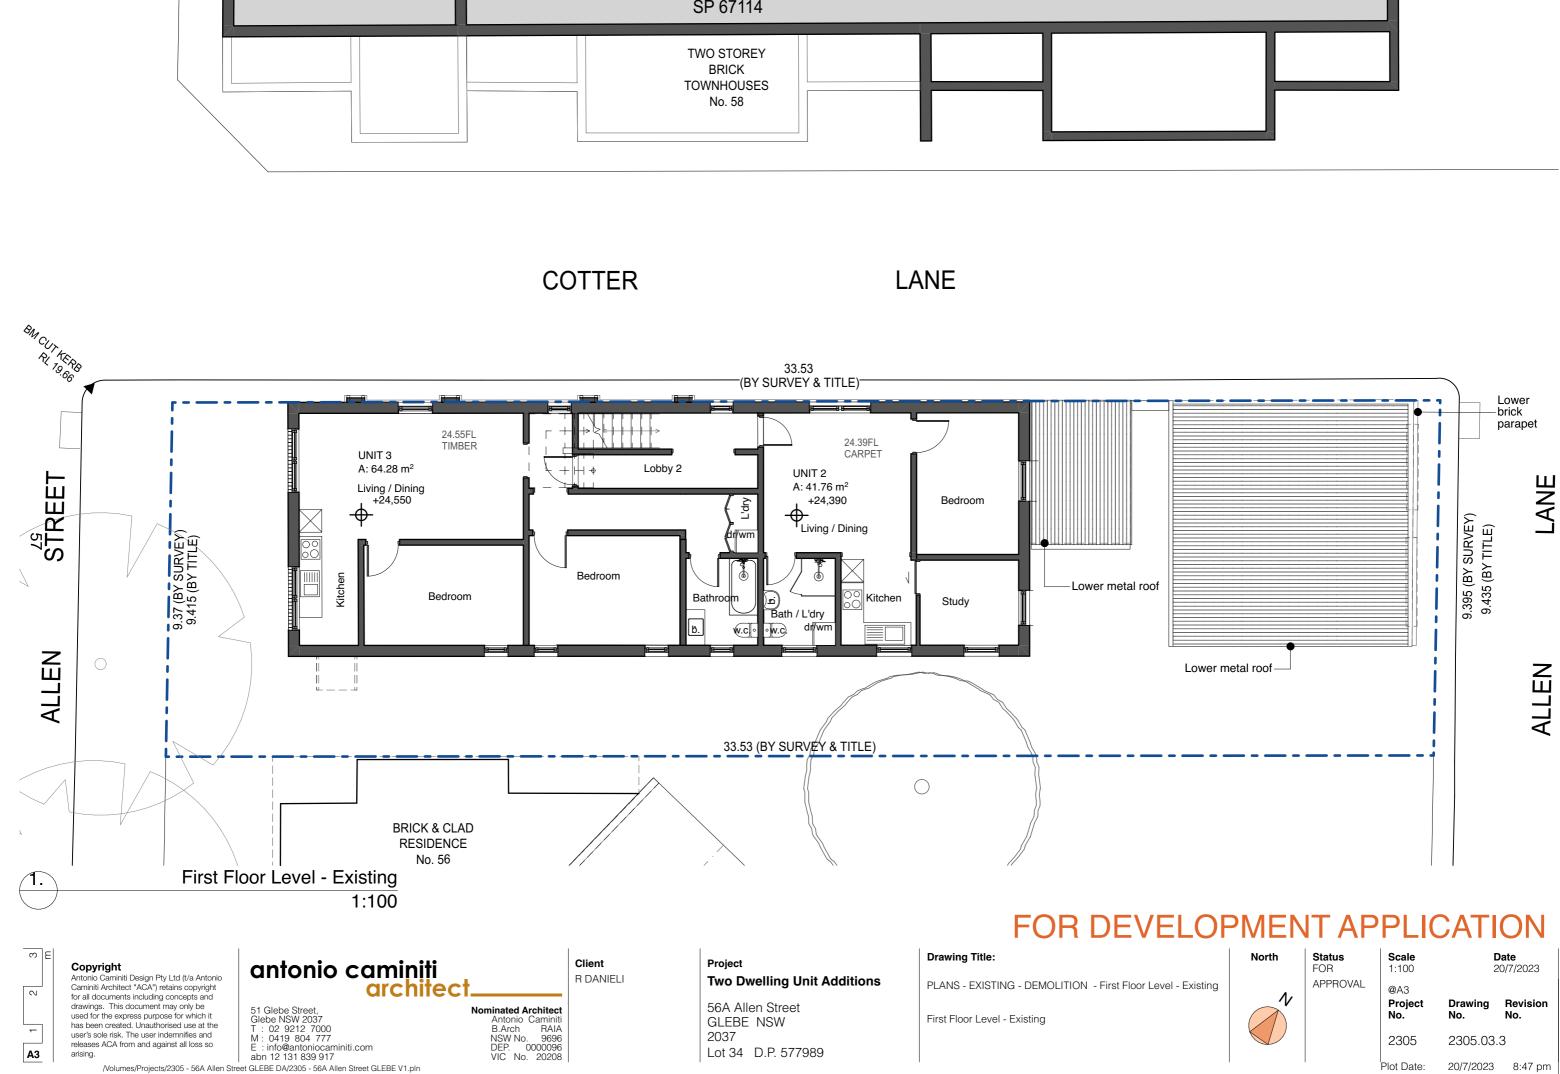

ep Soil B | 3.50                 |
|             | 60.00 m <sup>2</sup> |
| Deep Soil   | Area - Proposed      |
|             |                      |

| Private Open S                | Space - Existing      |  |  |  |
|-------------------------------|-----------------------|--|--|--|
| Zone Name                     | Calculated Area       |  |  |  |
| Private Open Space            | 105.29                |  |  |  |
|                               | 105.29 m <sup>2</sup> |  |  |  |
| Private Open Space - Existing |                       |  |  |  |
|                               |                       |  |  |  |

/Volumes/Projects/2305 - 56A Allen Street GLEBE DA/2305 - 56A Allen Street GLEBE V1.pln



No.

2305.02.4

Plot Date:



Plot Date:



### LANE





Plot Date:



### LANE









## LANE

Plot Date:

8:47 pm



## LANE





Plot Date:





GLEBE NSW

Lot 34 D.P. 577989

2037

/Volumes/Projects/2305 - 56A Allen Street GLEBE DA/2305 - 56A Allen Street GLEBE V1.pln

info@antoniocaminiti.com

abn 12 131 839 917

-

A3

arising.

user's sole risk. The user indemnifies and

releases ACA from and against all loss so

Antonio Caminiti B.Arch RAIA NSW No. 9696 DEP. 0000096

VIC No. 20208

Ground Floor Level , Colour Code - DA

No.

No.

2305

2305.04.2

Plot Date:

20/7/2023 8:52 pm





Plot Date:

8:52 pm







### Colour Code - DA

Plot Date:

| t/a Antonio<br>copyright                                              | antonio caminiti<br>architec                                                                                                     | t