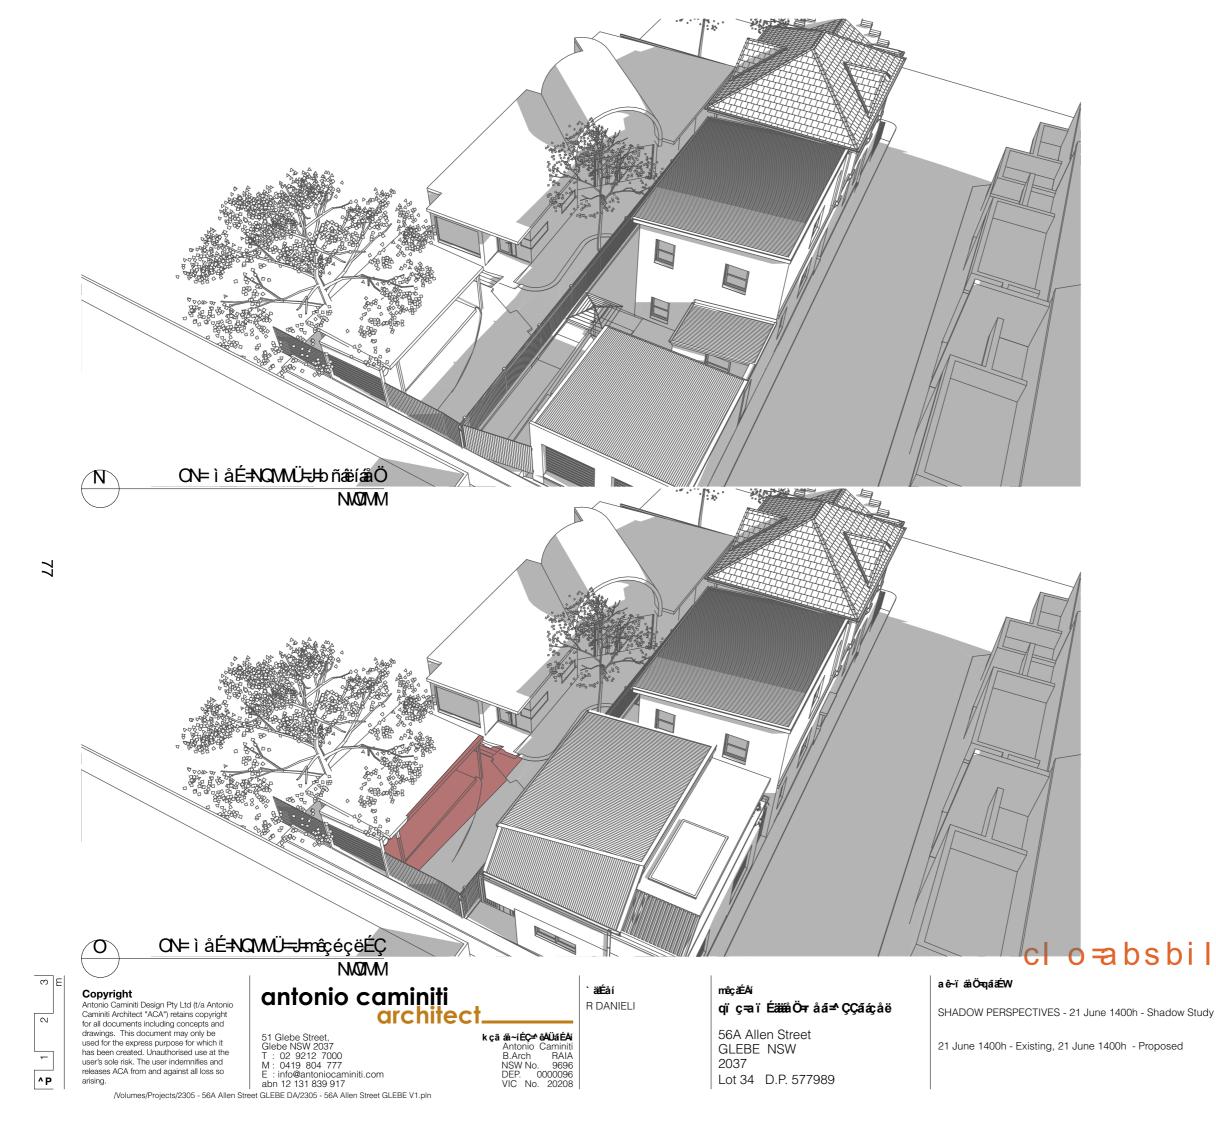

56A Allen Street GLEBE V1.pln

| minated Architect | L |
|-------------------|---|
| Antonio Caminiti  |   |
| B.Arch RAIA       |   |
| NSW No. 9696      |   |
| DEP. 0000096      |   |
| VIC No. 20208     |   |
|                   |   |
|                   |   |

Plot Date:

20/7/2023 8:58 pm





# FOR DE ELOPMENT APPLICATION

### North



Status FOR APPROVAL

Scale 1:100 @A3

Project No.

2305

No.

Drawing Revision No.

Date

20/7/2023

2305.06.5

Plot Date:

20/7/2023

8:58 pm



## lclo=absbilmjbkq=\*mmif`^qflk kçãÜ

N

pí~íì ë FOR APPROVAL

**pÅ~äÉ** 1:200

@A3

mêçãÉÅí kçK

2305

Plot Date:

a~íÉ 20/7/2023

aê~ïååÖ oÉîâëáçå kçK kçK

2305.10.8

20/7/2023 9:03 pm















SHADOW PERSPECTIVES - 21 June 1300h - Shadow Study

21 June 1300h - Existing, 21 June 1300h - Proposed









SHADOW PERSPECTIVES - 21 June 1500h - Shadow Study

21 June 1500h - Existing, 21 June 1500h - Proposed