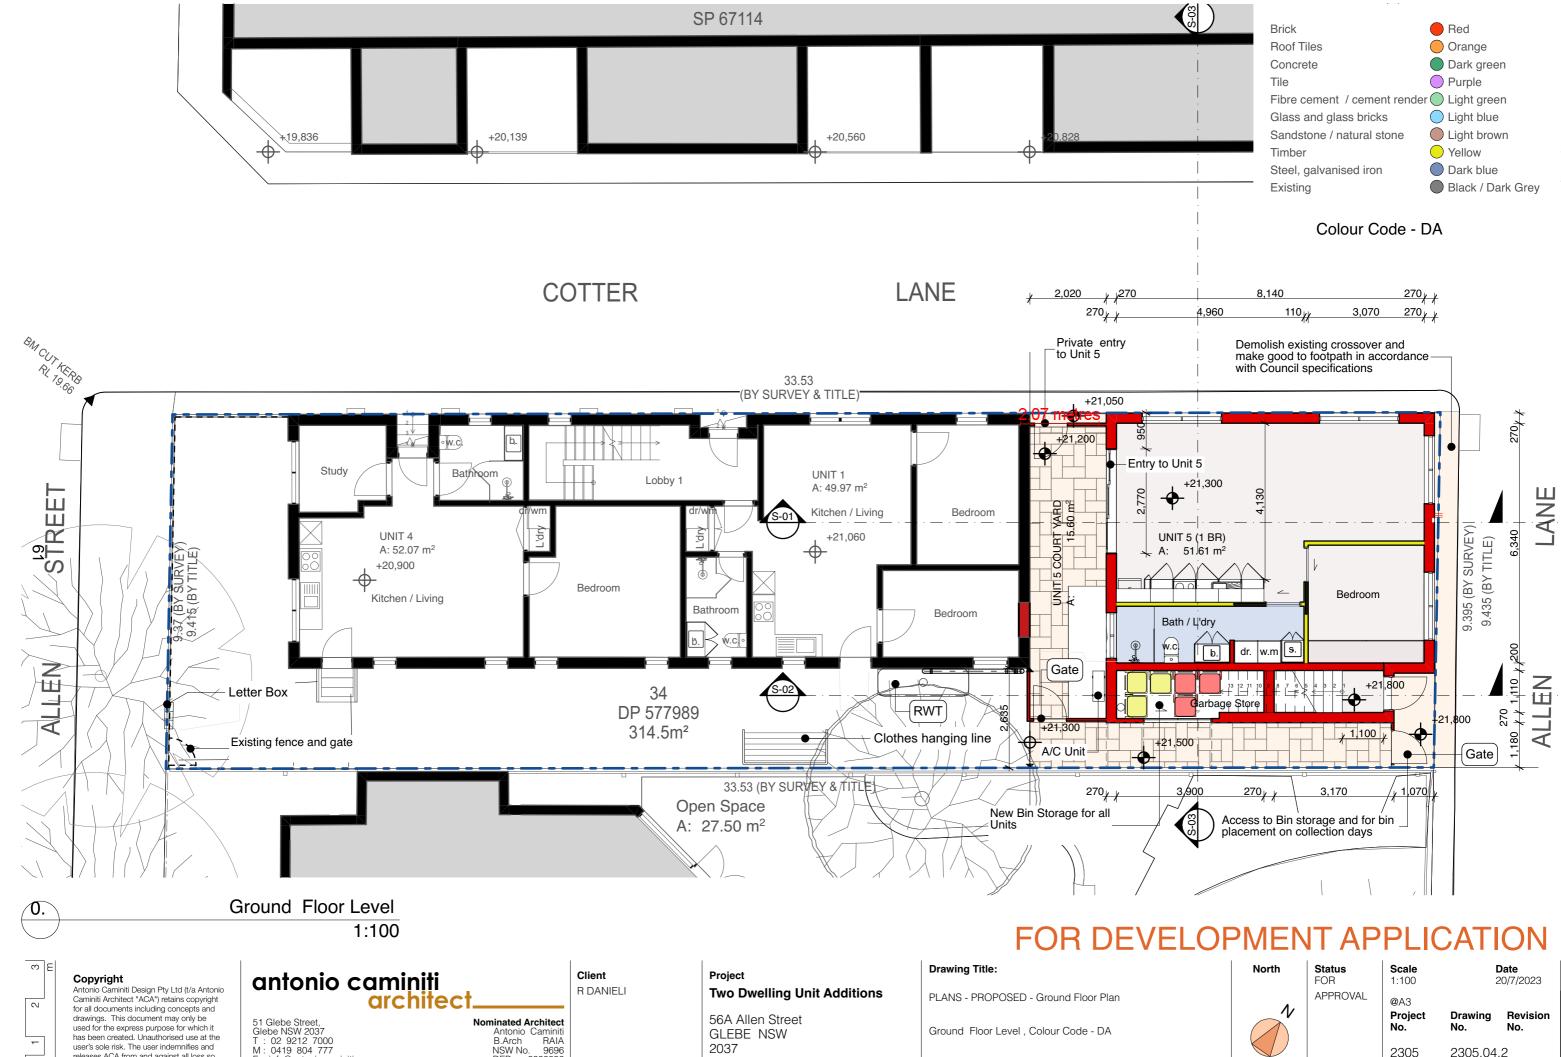

### FLOOR SPACE RATIO 0.7:1 = 220.15m2

FLOOR SPACE RATIO - EXISTING 0.69:1

| 22. FSR A | REA - Existing        |
|-----------|-----------------------|
| Zone Name | Calculated Area       |
| UNIT 1    | 49.97                 |
| UNIT 2    | 41.76                 |
| UNIT 3    | 64.28                 |
| UNIT 4    | 52.07                 |
| UTILITY   | 7.84                  |
|           | 215.92 m <sup>2</sup> |
|           |                       |
|           | R Area - Existing     |
|           | EAREA                 |
| Zone Name | Calculated Area       |
| <br>SITE  | 314.50                |
|           | 314.50 m <sup>2</sup> |
|           |                       |
| $\frown$  | Site Area             |

2305

2305.02.1

Plot Date:

| 21. FSR AREA - Proposed |                       |  |
|-------------------------|-----------------------|--|
| Zone Name               | Calculated Area       |  |
| UNIT 1                  | 49.97                 |  |
| UNIT 2                  | 41.76                 |  |
| UNIT 3                  | 64.28                 |  |
| UNIT 4                  | 52.07                 |  |
| UNIT 5 (1 BR)           | 51.61                 |  |
| UNIT 6 (STUDIO)         | 38.73                 |  |
|                         | 298.42 m <sup>2</sup> |  |

| SITE AREA |                       |  |
|-----------|-----------------------|--|
| Zone Name | Calculated Area       |  |
| SITE      | 314.50                |  |
|           | 314.50 m <sup>2</sup> |  |

-

A3

arising.

user's sole risk. The user indemnifies and

releases ACA from and against all loss so

Antonio Caminiti B.Arch RAIA NSW No. 9696 DEP. 0000096

VIC No. 20208

Ground Floor Level , Colour Code - DA

No.

No.

2305

2305.04.2

Plot Date:

20/7/2023 8:52 pm

Plot Date:

8:52 pm

### Colour Code - DA

Plot Date:

| t/a Antonio<br>copyright                                              | antonio caminiti<br>architec                                                                                                     | t                                                                                                       | ` <b>äÉåí</b><br>R DANIELI | <sup>mêçaÉA</sup> í<br>qïç=aïÉääääÖ=råã=^ÇÇãáçåë            |
|-----------------------------------------------------------------------|----------------------------------------------------------------------------------------------------------------------------------|---------------------------------------------------------------------------------------------------------|----------------------------|-------------------------------------------------------------|
| epts and<br>hly be<br>which it<br>use at the<br>fies and<br>I loss so | 51 Glebe Street,<br>Glebe NSW 2037<br>T : 02 9212 7000<br>M : 0419 804 777<br>E : info@antoniccaminiti.com<br>abn 12 131 839 917 | kçã åa~íÉÇ⇒ êÅÜáÉÁi<br>Antonio Caminiti<br>B.Arch RAIA<br>NSW No. 9696<br>DEP. 0000096<br>VIC No. 20208 |                            | 56A Allen Street<br>GLEBE NSW<br>2037<br>Lot 34 D.P. 577989 |
| - 56A Allen Stre                                                      | eet GLEBE DA/2305 - 56A Allen Street GLEBE V1.pln                                                                                |                                                                                                         |                            |                                                             |