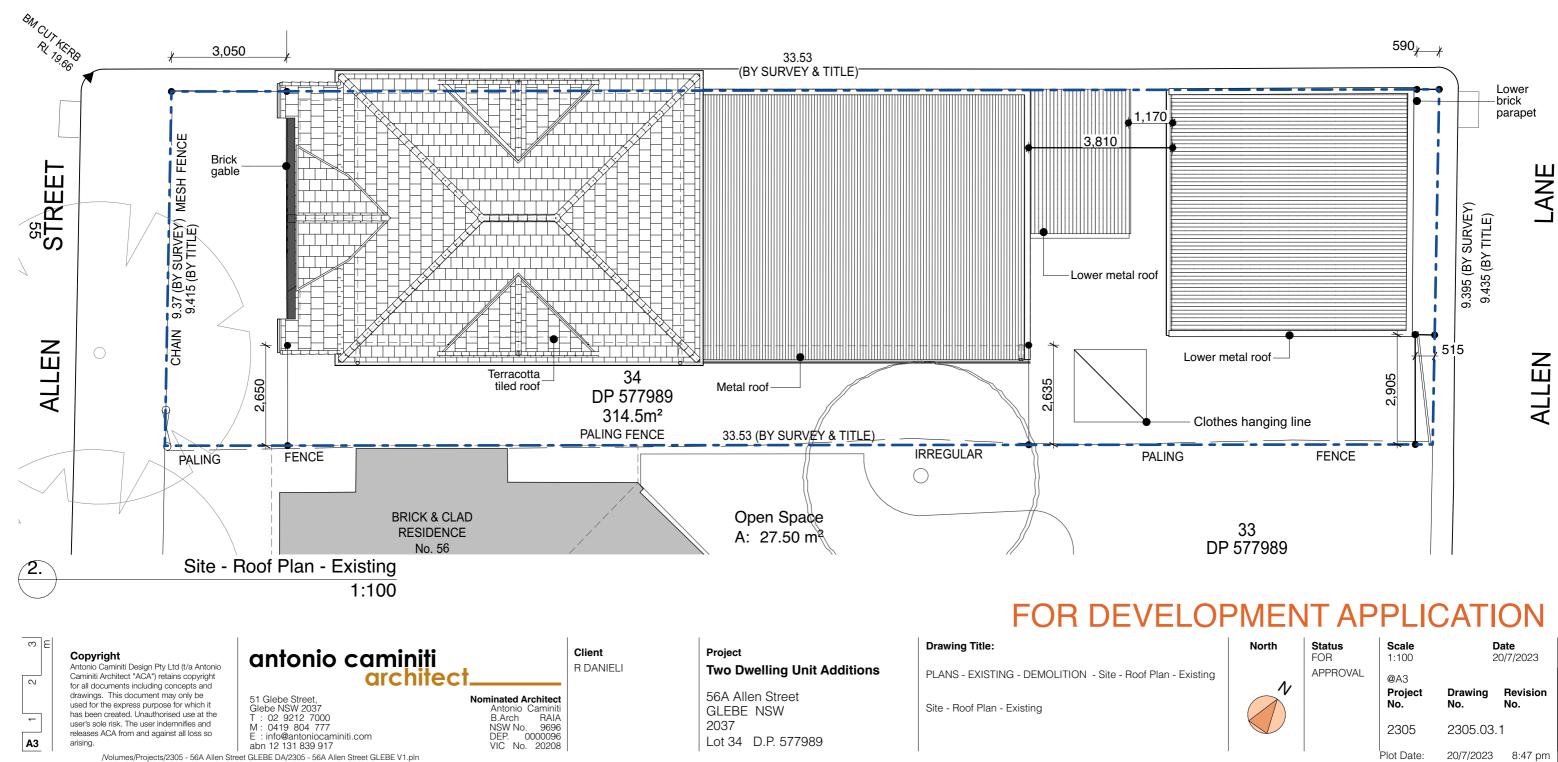

# Two Dwelling Unit Additions 56A Allen Street GLEBE NSW 2037

| DRAWING No. | DESCRIPTION                     | ISSUED | REMARK |
|-------------|---------------------------------|--------|--------|
| 2305.01.1   | Coverpage                       |        |        |
| 2305.01.2   | Location Plan                   |        |        |
| 2305.01.3   | Site Analsis Plan               |        |        |
| 2305.02.1   | FSR Calculations - Existing     |        |        |
| 2305.02.2   | FSR Calculations - Proposed     |        |        |
| 2305.02.3   | Deep Soil Area Plan             |        |        |
| 2305.02.4   | Private Open Space - Existing   |        |        |
| 2305.02.5   | Private Open Space - Proposed   |        |        |
| 2305.03.1   | Site - Roof Plan - Existing     |        |        |
| 2305.03.2   | Ground Floor Level - Existing   |        |        |
| 2305.03.3   | First Floor Level - Existing    |        |        |
| 2305.03.4   | Ground Floor Level - Demolition |        |        |
| 2305.03.5   | Roof Level - Demolition         |        |        |
| 2305.04.1   | Site Plan                       |        |        |
| 2305.04.2   | Ground Floor Plan               |        |        |
| 2305.04.3   | First Floor Plan                |        |        |
| 2305.04.4   | Roof Plan                       |        |        |
| 2305.05.1   | Section S-01                    |        |        |
| 2305.05.2   | Section S-02                    |        |        |
| 2305.05.3   | Section S-03                    |        |        |
| 2305.06.1   | West Elevation                  |        |        |
| 2305.06.2   | North Elevation                 |        |        |
| 2305.06.3   | East Elevation                  |        |        |
| 2305.06.4   | South Elevation                 |        |        |
| 2305.06.5   | Section - West Elevation        |        |        |
| 2305.07.1   | Material Selections             |        |        |
| 2305.08.1   | Stormwater Plan                 |        |        |
| 2305.09.1   | Landscape Plan                  |        |        |