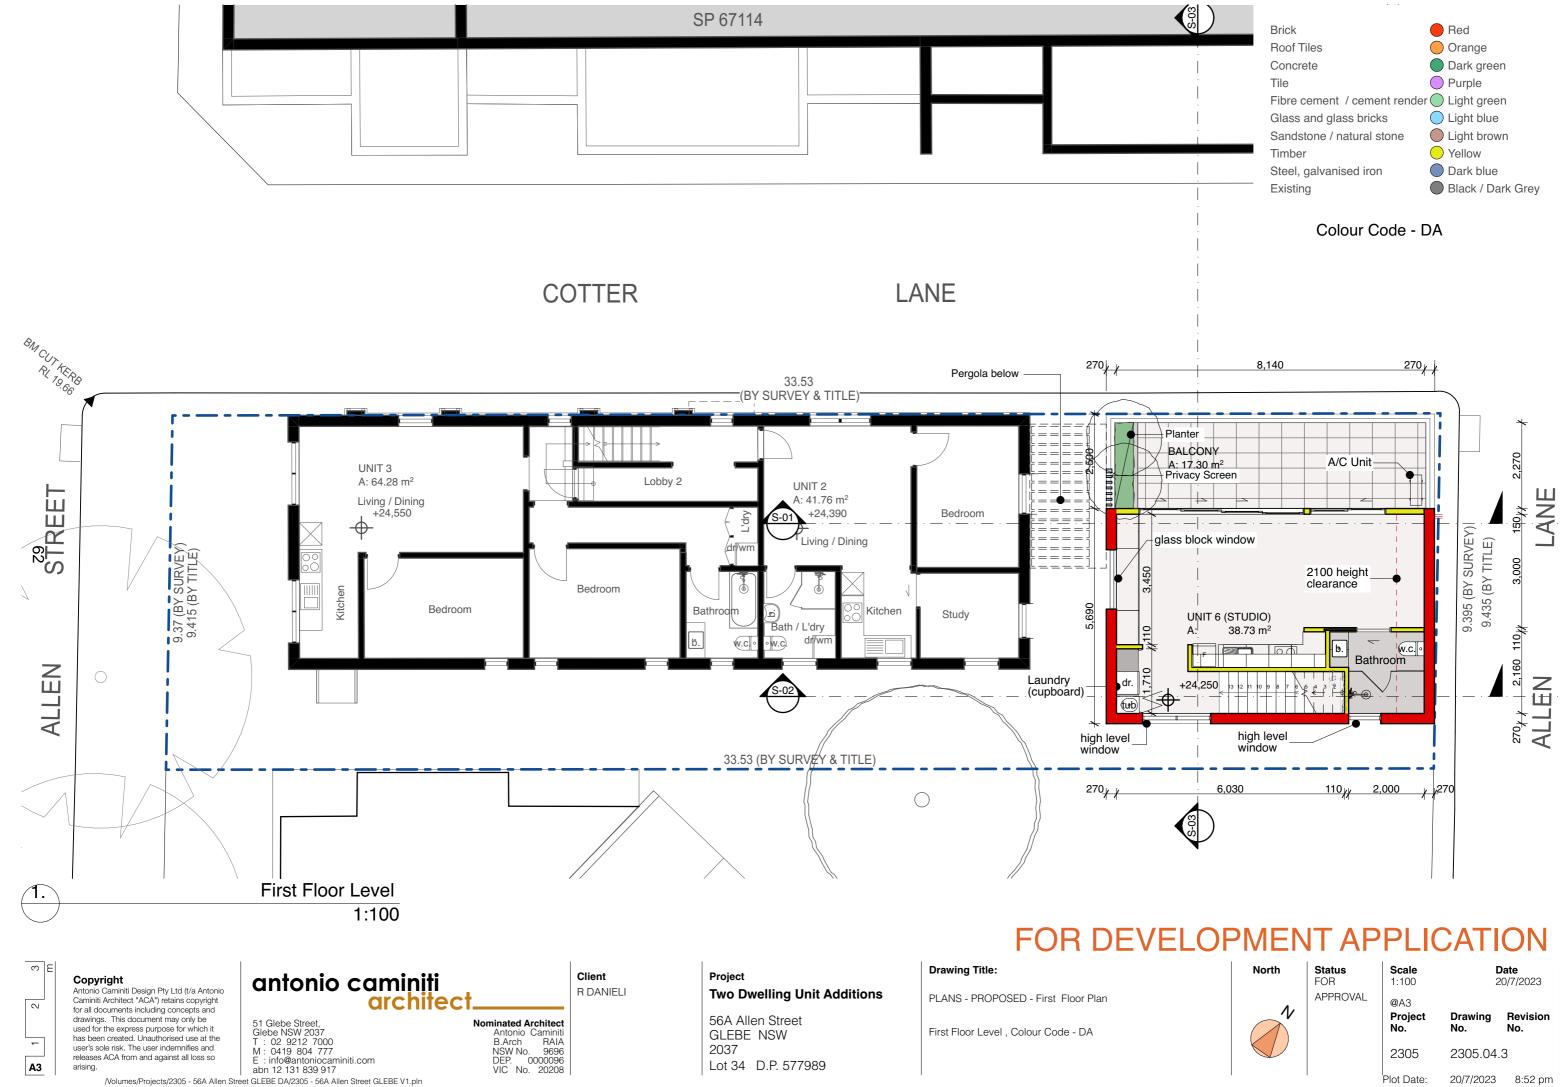

-

A3

arising.

user's sole risk. The user indemnifies and

releases ACA from and against all loss so

Antonio Caminiti B.Arch RAIA NSW No. 9696 DEP. 0000096

VIC No. 20208

Ground Floor Level , Colour Code - DA

No.

No.

2305

2305.04.2

Plot Date:

20/7/2023 8:52 pm

Plot Date:

8:52 pm

### Colour Code - DA

Plot Date:

| t/a Antonio<br>copyright                                              | antonio caminiti<br>architec                                                                                                     | t                                                                                                       | ` <b>äÉåí</b><br>R DANIELI | <sup>mêçaÉA</sup> í<br>qïç=aïÉääääÖ=råã=^ÇÇãáçåë            |
|-----------------------------------------------------------------------|----------------------------------------------------------------------------------------------------------------------------------|---------------------------------------------------------------------------------------------------------|----------------------------|-------------------------------------------------------------|
| epts and<br>hly be<br>which it<br>use at the<br>fies and<br>I loss so | 51 Glebe Street,<br>Glebe NSW 2037<br>T : 02 9212 7000<br>M : 0419 804 777<br>E : info@antoniccaminiti.com<br>abn 12 131 839 917 | kçã åa~íÉÇ⇒ êÅÜáÉÁi<br>Antonio Caminiti<br>B.Arch RAIA<br>NSW No. 9696<br>DEP. 0000096<br>VIC No. 20208 |                            | 56A Allen Street<br>GLEBE NSW<br>2037<br>Lot 34 D.P. 577989 |
| - 56A Allen Stre                                                      | eet GLEBE DA/2305 - 56A Allen Street GLEBE V1.pln                                                                                |                                                                                                         |                            |                                                             |